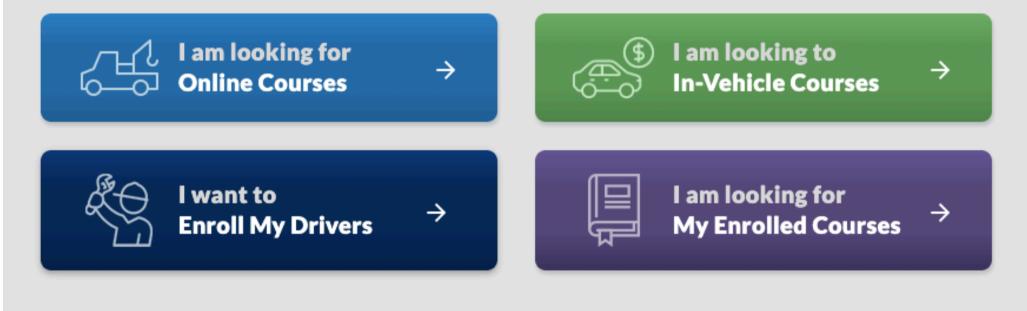

## What Are You Looking For?

Explore most popular types of training courses, manage your fleet's enrollment or view your enrolled courses.

## **BETTER COURSE NAVIGATION**

Looking for a Specific Course?

- Advanced Vehicle Control Course
- Demerit Reduction Defensive Driver Course
- Proactive Driver Assessment
- Collision Avoidance Course
- Hazard Awareness Course
- View All Driving Courses