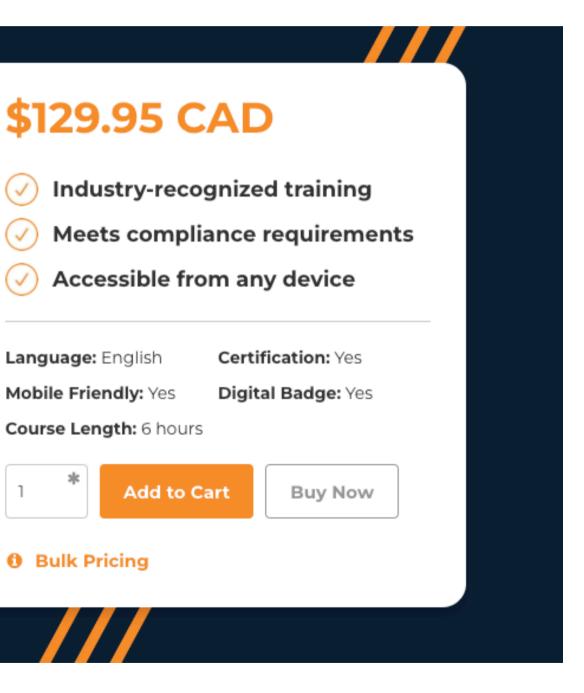

## Electrical Safety Training System (ESTS) Electrical Worker 2021 – USA Arc Flash & Shock

Get your team the training they need in a convenient online format. This course provides comprehensive, industry-recognized training that will keep your teams safe and your business compliant. All of our courses are designed by industry experts who have decades real-world experience on busy jobsites.